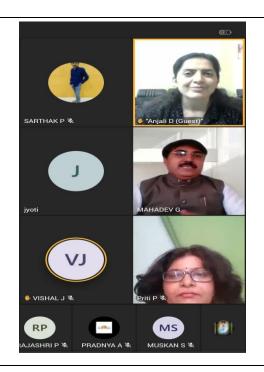

#### C) Screenshots/Geotagged Photographs:

Anjali Dhanorkaraddressing the participants

Prin. Dr. MahadevGavhanegiving presidential address

Prof. PritiPohekar, delivering concept note

Anjali Dhanorkarduring questionanswer session