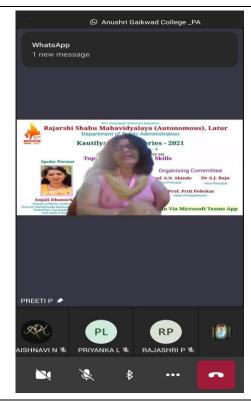

#### C) Screenshots/Geotagged Photographs:

Anjali Dhanorkaraddressing the participants

Prin. Dr. MahadevGavhanegiving presidential address

Prof. PritiPohekar, delivering concept note

Anjali Dhanorkarduring questionanswer session