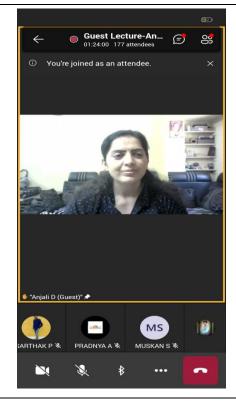

#### C) Screenshots/Geotagged Photographs:

Anjali Dhanorkaraddressing the participants

Prin. Dr. MahadevGavhanegiving presidential address

Prof. PritiPohekar, delivering concept note

Anjali Dhanorkarduring questionanswer session