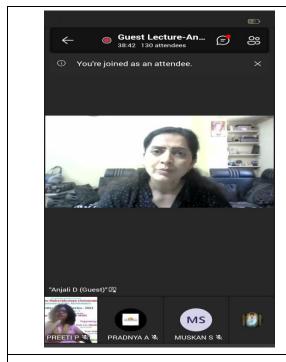

#### C) Screenshots/Geotagged Photographs:

Anjali Dhanorkaraddressing the participants

Prin. Dr. MahadevGavhanegiving presidential address

Prof. PritiPohekar, delivering concept note

Anjali Dhanorkarduring questionanswer session